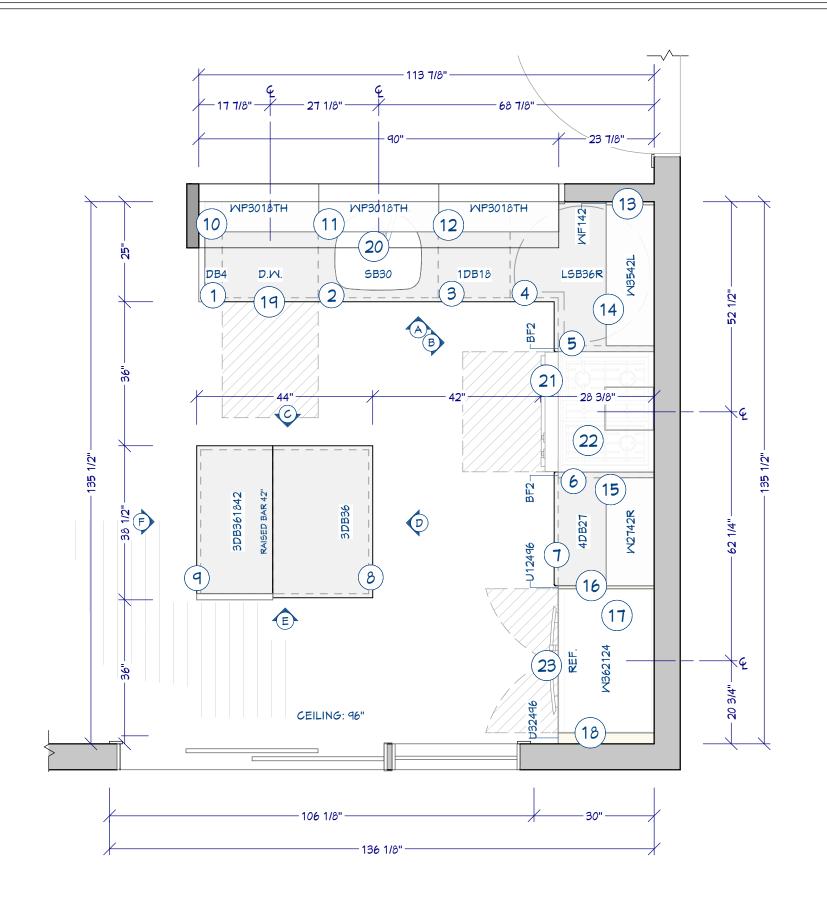

#### FLOOR PLAN SPECIFICATION:

- SPICE PANTRY PRESSURE LATCH
- SINK BASE W/ BOTTOM MAT
- PULL-OUT DOUBLE TRASH
- LAZY SUSAN
- BASE FILLER CUT TO FIT
- BASE FILLER CUT TO FIT
- FULL EXTENSION DRAWER SLIDES
- FULL EXTENSION DRAWER SLIDES
- (9) FULL EXTENSION DRAWER SLIDES
- (10) LIFT-UP DOOR
- (11) LIFT-UP DOOR
- (12) LIFT UP DOOR
- (13) MALL FILLER CUT TO FIT
- (14) BI-FOLD DOORS ON RIGHT/CENTER W/ 2 ADJUSTABLE SHELVES
- (15) BI-FOLD DOORS LEFT W/ 2 ADJUSTABLE SHELVES
- (16) 3/4" PARTITION
- (17)1 ADJUSTABLE SHELF
- FULL HEIGHT FILLER CUT TO FIT
- PANEL FRONT DISHWASHER BRAND ABC; MDL. 123
- (20) SINK BRAND ABC; MDL. 123; FAUCET BRAND ABC; MDL. 234
- RANGE 30"W BRAND ABC; MDL. 234
- VENT HOOD BRAND ABC; MDL. 345
- REFRIGERATOR 36"W BRAND ABC; MDL. 123

### FLOOR PLAN

1/2" = 1'

Davida Rodrigues

NKBA Study Guide: Small Kitchen

FLOOR PLAN

SCALE:

SEE VIEW

DATE:

K-17/14/2017