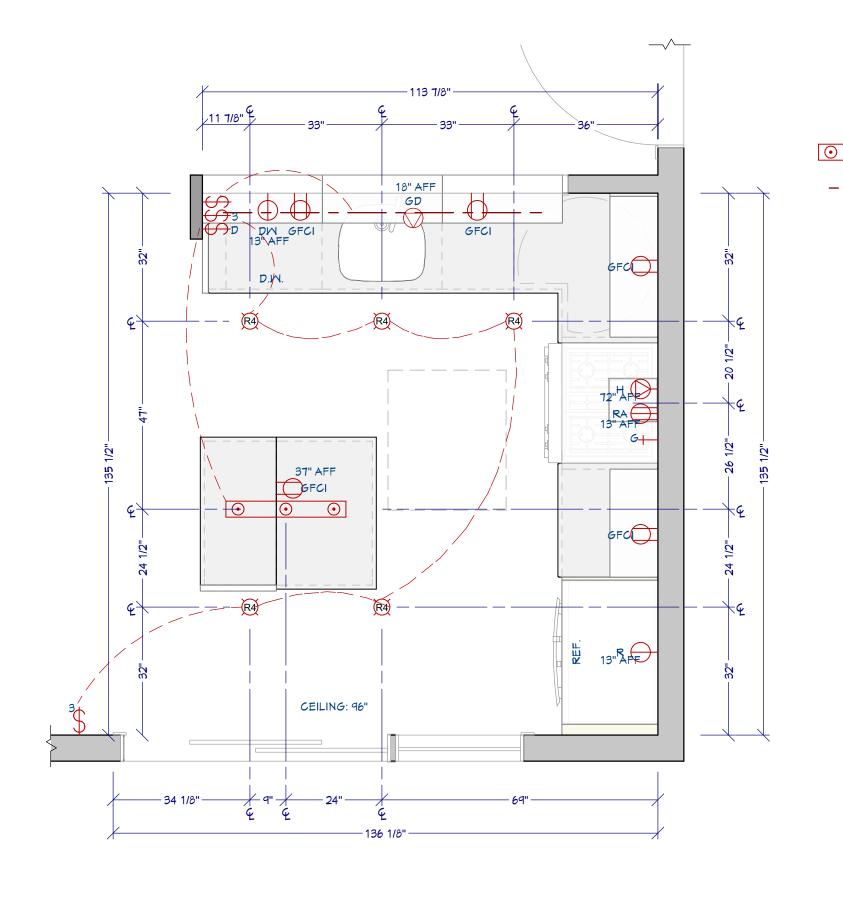

#### MECHANICAL LEGEND:

4" RECESSED L.E.D. LIGHT BRAND ABC; MDL. 123

TRIPLE PENDANT HALOGEN LIGHT BRAND ABC; MDL. 123 <u>•</u>

> UNDER CABINET L.E.D. STRIP LIGHTING W/ INTEGRATED TRANSFORMER BRAND ABC; MDL. 123

SKYLIGHT

DM

GFCI

24" DISHWASHER BRAND ABC; MDL. 123; 120V

BATCH FEED GARBAGE DISPOSAL BRAND ABC; MDL. 123; 120V

30" VENT HOOD EXHAUST BRAND ABC; MDL. 123; 600CFM, 120V

30" ELECTRIC RANGE W/ GAS COOKTOP BRAND ABC; MDL.123; 240V

GAS LINE

36" FRENCH DOOR REFRIGERATOR BRAND ABC; MDL. 123; 120V

GROUND FAULT CIRCUIT INTERRUPTER (GFCI); 120V

SINGLE POLE SWITCH

SINGLE POLE DIMMER SWITCH

3-MAY SMITCH

\*ALL SMITCHES AND RECEPTACLES 48" ABOVE FINISHED FLOOR (AFF) UNLESS NOTED

## MECHANICAL PLAN

1/2" = 1'

Davida's Kitchen and Tiles

PROJECT DESCRIPTION:

NKBA Study Guide:

SCALE:

SEE VIEW

DATE:

K-3 7/14/2017

Davida Rodrigues Small Kitchen MECHANICAL PLAN

DESIGNER:

Davida Rodrigues
Davida's Kitchen and Tiles
Small Kitchen

PROJECT DESCRIPTION:

NKBA Study Guide:

ELEVATIONS

SCALE: